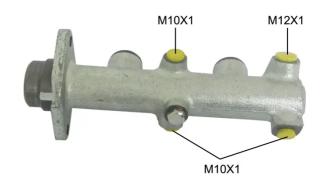

## **Technical specifications**

| EAN code<br><b>8432509636336</b>      | Axle                     | 22,2 mm               |
|---------------------------------------|--------------------------|-----------------------|
| Threading<br>10 x 1 (3),12 x 1<br>(1) | Braking system<br>Bendix | Material<br>Cast Iron |