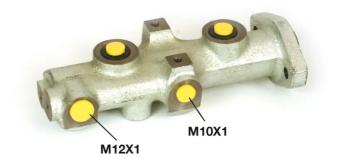

## **Technical specifications**

EAN code
8432509636398

Axle

Diameter
22,2 mm

Threading
10 x 1 (1),12 x 1
APL

Braking system
APL

Cast Iron

**COMPATIBLE VEHICLES** 