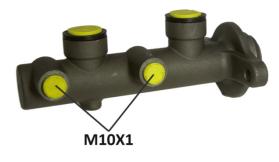

## **Technical specifications**

| EAN code<br>8432509609873 | Axle      | Diameter<br><b>20,64</b> mm |
|---------------------------|-----------|-----------------------------|
| Threading                 | Material  |                             |
| 10 x 1 (2)                | Aluminium |                             |