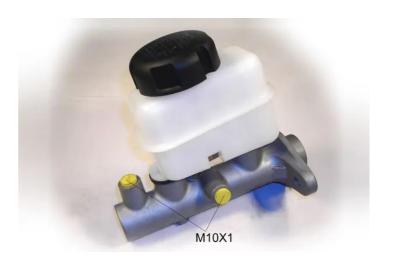

## **Technical specifications**

EAN code Diameter 8432509637159 Axle 22,2 mm

Threading Braking system Material

10 x 1 (2) Mando Aluminium

**COMPATIBLE VEHICLES** 