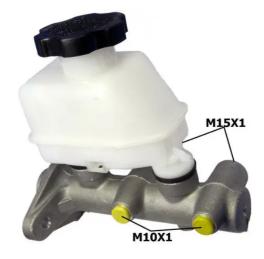

## **Technical specifications**

| EAN code<br><b>8432509654439</b>        | Axle                    | Diameter<br><b>24</b> mm     |
|-----------------------------------------|-------------------------|------------------------------|
| Threading<br>15 x 1,5 (2),10 x 1<br>(2) | Braking system<br>Mando | Material<br><b>Aluminium</b> |