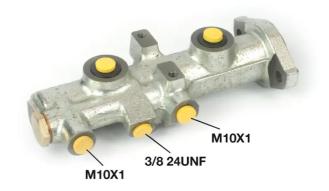

## **Technical specifications**

EAN code
8432509637234

Axle

Diameter
23,81 mm

Threading
10 x 1 (2),3/8 24
UNF (1)

Braking system
APL

Material
Cast Iron

**COMPATIBLE VEHICLES** 