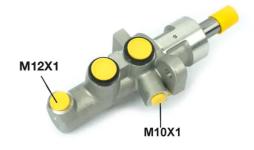

## **Technical specifications**

EAN code 8432509610060 Threading 10 x 1 (1),12 x 1 (1) Braking system ATE Aluminium

**COMPATIBLE VEHICLES** 