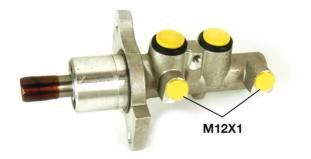

#### **Technical specifications**

| EAN code<br>8432509610077 | Axle           | <b>22,2</b> mm   |
|---------------------------|----------------|------------------|
| Threading                 | Braking system | Material         |
| <b>12 x 1 (2)</b>         | <b>TRW</b>     | <b>Aluminium</b> |