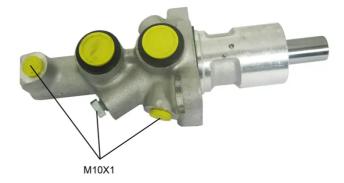

## **Technical specifications**

| EAN code<br><b>8432509610084</b> | Axle           |                  |
|----------------------------------|----------------|------------------|
| Threading                        | Braking system | Material         |
| 10 x 1 (3)                       | TRW            | <b>Aluminium</b> |