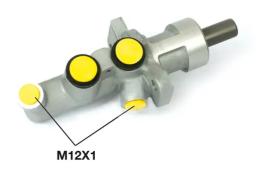

### **Technical specifications**

| EAN code<br><b>8432509610145</b> | Axle           |                  |
|----------------------------------|----------------|------------------|
| Threading                        | Braking system | Material         |
| <b>12 x 1 (2)</b>                | <b>TRW</b>     | <b>Aluminium</b> |