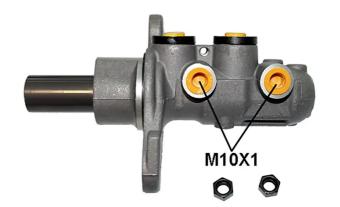

## **Technical specifications**

EAN code **8432509666395** 

Axle

Threading

Braking system

Material

12 X 1 (2)

TRW