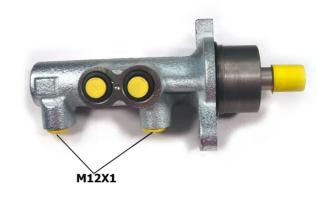

## **Technical specifications**

EAN code
8432509610770

Axle

Diameter
23,81 mm

Threading
Braking system
Material
12 x 1 (2)

ATE

Cast Iron

**COMPATIBLE VEHICLES** 