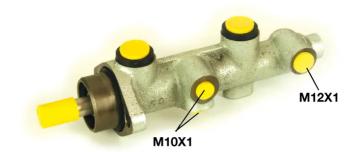

## **Technical specifications**

EAN code

8432509610848

Axle

Threading

10 x 1 (2),12 x 1 (1)

Braking system

ATE