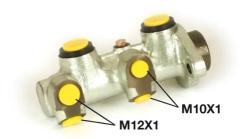

## **Technical specifications**

EAN code
8432509610855

Axle

Diameter
22,23 mm

Threading
10 x 1 (2),12 x 1
(2)

Braking system
DELCO
Cast Iron

**COMPATIBLE VEHICLES** 