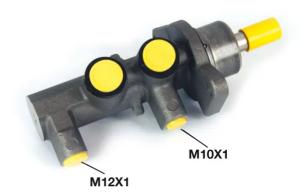

#### **Technical specifications**

| EAN code<br>8432509610862             | Axle                    | Diameter<br><b>22,23</b> mm  |
|---------------------------------------|-------------------------|------------------------------|
| Threading<br>12 x 1 (1),10 x 1<br>(1) | Braking system<br>DELCO | Material<br><b>Aluminium</b> |