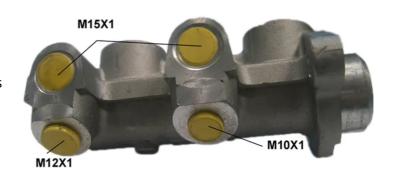

## **Technical specifications**

EAN code Axle Diameter 8432509610992 Axle 20,64 mm

Threading
10 x 1 (1),15 x 1
(2),12 x 1 (1)

Braking system Material
Aluminium

**COMPATIBLE VEHICLES** 