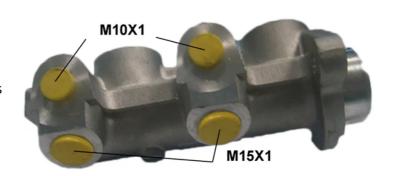

## **Technical specifications**

EAN code Diameter 8432509611036 Axle 20,64 mm

Threading
10 x 1 (2),15 x 1
(2)

Braking system Material
Aluminium

**COMPATIBLE VEHICLES** 