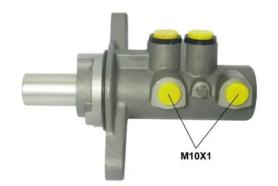

## **Technical specifications**

| EAN code<br><b>8432509637845</b> | Axle                        | 22,2 mm                      |
|----------------------------------|-----------------------------|------------------------------|
| Threading<br><b>10 x 1 (2)</b>   | Braking system <b>Bosch</b> | Material<br><b>Aluminium</b> |