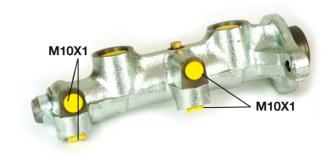

## **Technical specifications**

EAN code
8432509637937

Axle

Diameter
20,64 mm

Threading
Braking system
Material
10 x 1 (4)
DELCO
Cast Iron

**COMPATIBLE VEHICLES** 