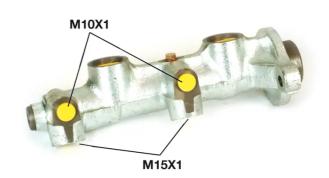

## **Technical specifications**

| EAN code<br><b>8432509637944</b>      | Axle                        | 20,64 mm              |
|---------------------------------------|-----------------------------|-----------------------|
| Threading<br>10 x 1 (2),15 x 1<br>(2) | Braking system <b>DELCO</b> | Material<br>Cast Iron |