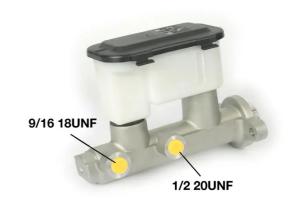

## **Technical specifications**

EAN code
8432509638033

Axle

Diameter
25,4 mm

Threading
Braking system
Material
12 x 1 (2)
TRW
Aluminium

**COMPATIBLE VEHICLES** 