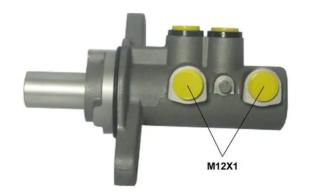

## **Technical specifications**

| Threading<br>12 X 1 (2)          | Braking system <b>Bosch</b> | Material<br><b>Aluminium</b> |
|----------------------------------|-----------------------------|------------------------------|
| EAN code<br><b>8432509638071</b> | Axle                        | 22,2 mm                      |