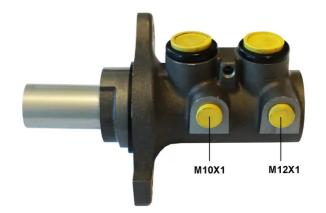

## **Technical specifications**

EAN code

8432509666470

Axle

Threading

10 X 1 (1),12 X 1 (1)

Braking system **TRW** 

Material **Aluminium** 