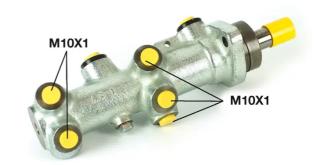

## **Technical specifications**

| EAN code      | Axle           | Diameter       |
|---------------|----------------|----------------|
| 8432509611142 | Axie           | <b>22,2</b> mm |
| Threading     | Braking system | Material       |
| 10 x 1 (5)    | Bendix         | Cast Iron      |