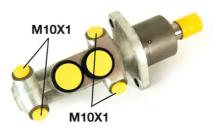

### **Technical specifications**

| EAN code<br><b>8432509611241</b> | Axle           | Diameter<br><b>23,81</b> mm |
|----------------------------------|----------------|-----------------------------|
| Threading                        | Braking system | Material                    |
| <b>10 x 1 (4)</b>                | <b>Bendix</b>  | Aluminium                   |