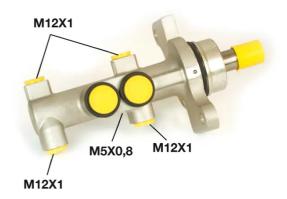

## **Technical specifications**

EAN code Axle Diameter **8432509611371** Axle **20,64** mm

Threading Braking system Material

12 x 1 (4) TRW Aluminium

**COMPATIBLE VEHICLES** 