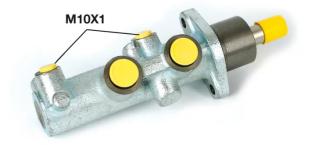

#### **Technical specifications**

| EAN code<br><b>8432509611463</b> | Axle                  | Diameter<br><b>25,4</b> mm |
|----------------------------------|-----------------------|----------------------------|
| Threading<br><b>10 x 1 (2)</b>   | Material<br>Cast Iron |                            |