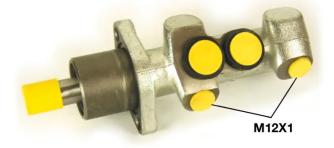

## **Technical specifications**

| EAN code<br>8432509611562 | Axle           | Diameter<br><b>23,81</b> mm |
|---------------------------|----------------|-----------------------------|
| Threading                 | Braking system | Material                    |
| <b>12 x 1 (2)</b>         | <b>Bendix</b>  | Cast Iron                   |