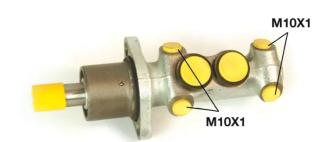

## **Technical specifications**

EAN code
8432509611739

Axle

Diameter
19,05 mm

Threading
Braking system
Material
10 x 1 (4)
Bendix
Cast Iron

**COMPATIBLE VEHICLES** 