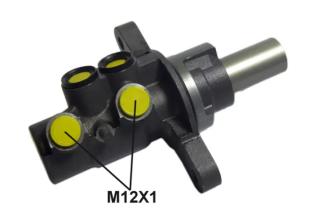

## **Technical specifications**

| EAN code      | Axle           | Diameter        |
|---------------|----------------|-----------------|
| 8432509638125 | Axie           | <b>23,81</b> mm |
| Threading     | Braking system | Material        |
| 12 x 1 (2)    | Bosch          | Aluminium       |