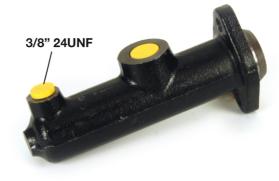

#### **Technical specifications**

| EAN code<br>8432509638217          | Axle                  | Diameter<br><b>19</b> mm |
|------------------------------------|-----------------------|--------------------------|
| Threading<br><b>3/8 24 UNF (1)</b> | Material<br>Cast Iron |                          |