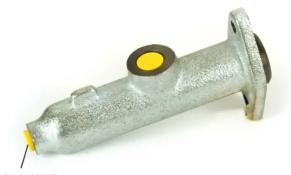

## CLUTCH MASTER CYLINDER M 61 088

The M 61 088 brake master cylinder is synonymous with reliability

For the braking system to work well, all the components of the brake master cylinder must meet the highest standards of quality and strength. All Brembo brake master cylinders are subjected to complete in-line checks which guarantee conformity to the strictest standards.