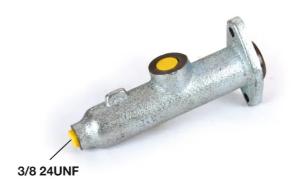

## **Technical specifications**

EAN code Diameter 8432509638286 Axle 19,05 mm

Threading Braking system Material 3/8 24 UNF (1) Bendix Cast Iron

**COMPATIBLE VEHICLES** 