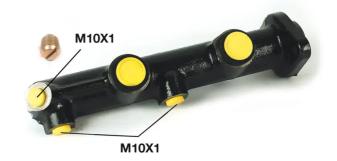

## **Technical specifications**

EAN code
8432509638323

Axle

Diameter
20,64 mm

Threading
Braking system
Material
10 x 1 (3)
Bendix

Cast Iron

**COMPATIBLE VEHICLES** 