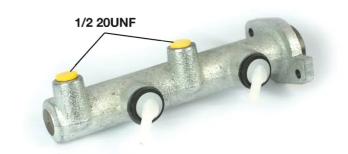

## **Technical specifications**

EAN code

Diameter

8432509638361

**25,4** mm

Threading

Material

Axle

1/2 20 UNF (2)

Cast Iron

**COMPATIBLE VEHICLES** 