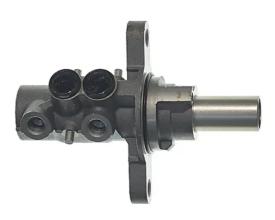

## CLUTCH MASTER CYLINDER M 61 122

The M 61 122 brake master cylinder is synonymous with reliability

For the braking system to work well, all the components of the brake master cylinder must meet the highest standards of quality and strength. All Brembo brake master cylinders are subjected to complete in-line checks which guarantee conformity to the strictest standards.

### **Technical specifications**

| EAN code<br><b>8432509654569</b> | Axle           | Diameter<br><b>23,81</b> mm |
|----------------------------------|----------------|-----------------------------|
| Threading                        | Braking system | Material                    |
| 12 x 1 (2)                       | <b>Bosch</b>   | Aluminium                   |