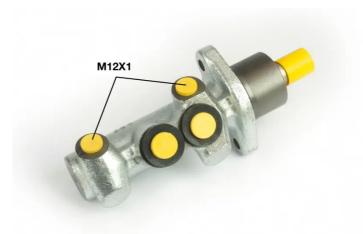

## **Technical specifications**

EAN code
8432509611838

Axle

Diameter
20,64 mm

Threading
Braking system
Material
12 x 1 (2)

ATE

Cast Iron

**COMPATIBLE VEHICLES** 