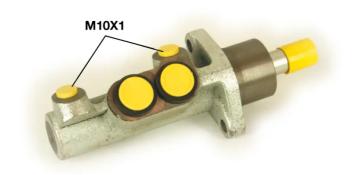

## **Technical specifications**

Threading Braking system Material

10 x 1 (2) ATE Aluminium

**COMPATIBLE VEHICLES** 