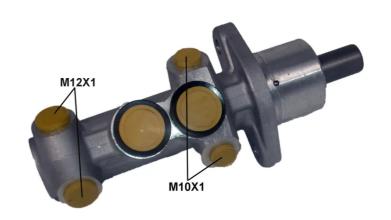

## **Technical specifications**

EAN code Diameter 8432509611951 Axle 20,64 mm

Threading
10 x 1 (2),12 x 1
(2)

Braking system Material
Bosch Aluminium

**COMPATIBLE VEHICLES** 