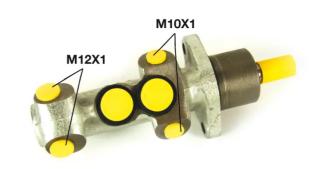

## **Technical specifications**

EAN code
8432509612026

Axle

Diameter
22,2 mm

Threading
10 x 1 (2),12 x 1
(2)

Braking system
ATE

Material
Cast Iron

**COMPATIBLE VEHICLES** 