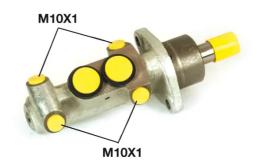

## **Technical specifications**

EAN code
8432509612040

Axle

Diameter
23,81 mm

Threading
Braking system
Material
10 x 1 (4)

ATE

Cast Iron

**COMPATIBLE VEHICLES** 