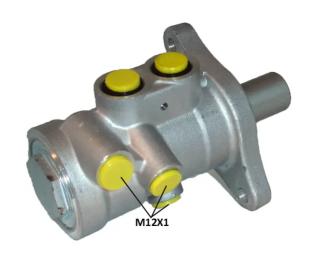

## **Technical specifications**

EAN code
8432509638613

Axle

Diameter
23,81 mm

Threading
Braking system
Material
12 x 1 (3)

ATE
Aluminium

**COMPATIBLE VEHICLES** 