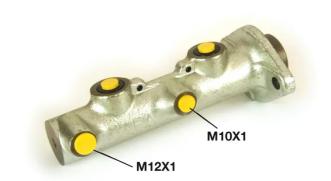

## **Technical specifications**

EAN code
8432509638842

Axle

Diameter
25,4 mm

Threading
10 x 1 (1),12 x 1
(1)

Braking system
TRW

Cast Iron

**COMPATIBLE VEHICLES** 