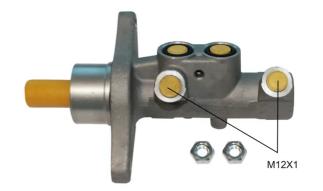

## **Technical specifications**

EAN code

8432509666555

Axle

Threading

Braking system

Material

12 X 1 (2)