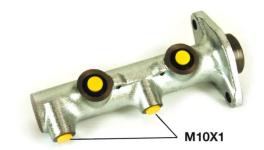

## **Technical specifications**

| EAN code<br><b>8432509612279</b> | Axle                      | Diameter 22,23 mm     |
|----------------------------------|---------------------------|-----------------------|
| Threading 10 x 1 (2)             | Braking system <b>TRW</b> | Material<br>Cast Iron |