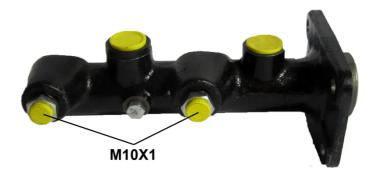

## **Technical specifications**

| EAN code<br><b>8432509612484</b> | Axle                  | Diameter<br><b>22,2</b> mm |
|----------------------------------|-----------------------|----------------------------|
| Threading<br><b>10 x 1 (2)</b>   | Material<br>Cast Iron |                            |