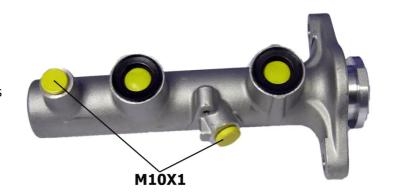

## **Technical specifications**

EAN code **8432509639016** 

Axle

Diameter

23,81 mm

Threading

Material

10 x 1 (2)