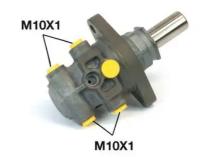

## **Technical specifications**

Diameter EAN code Axle 8432509639023

20,64 mm

Threading Material  $10 \times 1 (3)$ Cast Iron

**COMPATIBLE VEHICLES** 