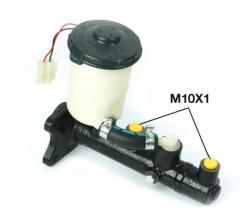

## CLUTCH MASTER CYLINDER M 83 028

## The M 83 028 brake master cylinder is synonymous with reliability

For the braking system to work well, all the components of the brake master cylinder must meet the highest standards of quality and strength. All Brembo brake master cylinders are subjected to complete in-line checks which guarantee conformity to the strictest standards.

- ✓ OE-equivalent
- ✓ Brembo quality
- ✓ Safety
- Durability
- ✓ Durability test
- Tightness test
- Burst test



## **Technical specifications**

Threading Material 10 x 1 (2) Cast Iron

## **COMPATIBLE OE PART NUMBERS**

4720122450

TOYOTA