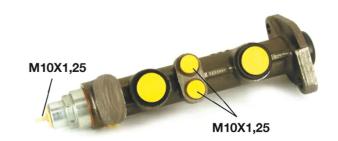

## **Technical specifications**

EAN code 8432509612798

Axle

Diameter

19,05 mm

Threading

Material

10 x 1,25 (3)